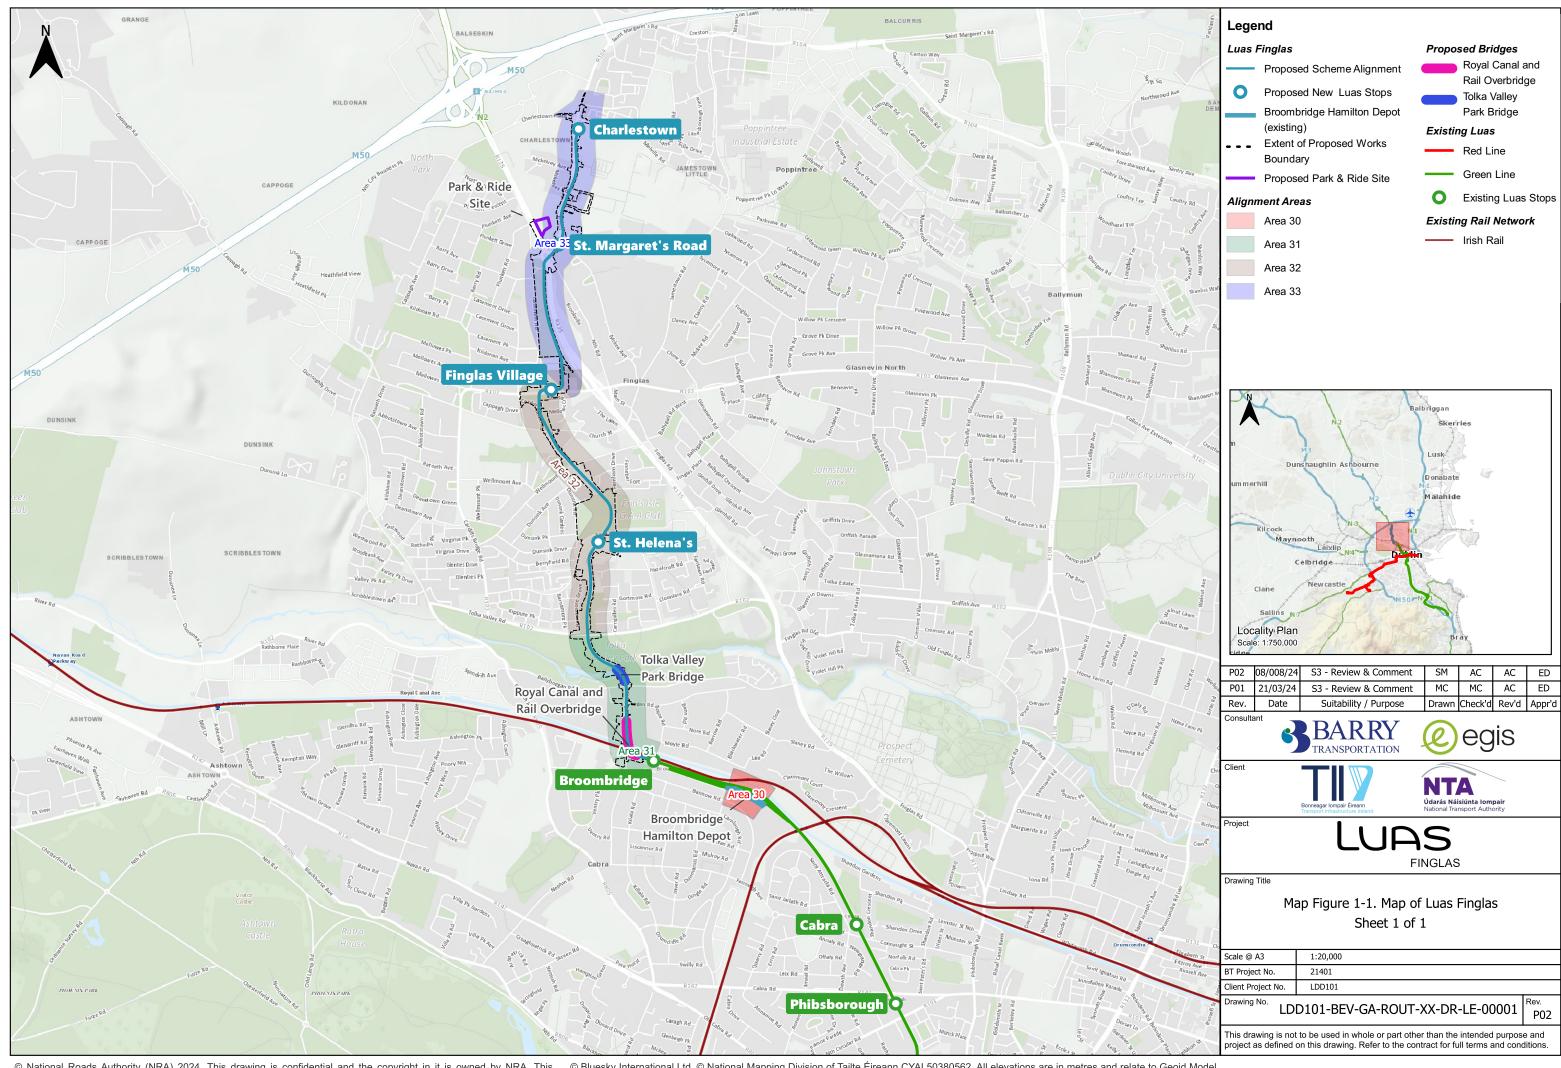

© National Roads Authority (NRA) 2024. This drawing is confidential and the copyright in it is owned by NRA. This drawing must not be either loaned, copied or otherwise reproduced in whole or in part or used for any purpose without the prior permission of NRA. Transport Infrastructure Ireland (TII) is an operational name of the National Roads Authority.

© Bluesky International Ltd. © National Mapping Division of Tailte Éireann CYAL50380562. All elevations are in metres and relate to Geoid Model (OSGM02) Malin Head as defined by existing Project Control. All Co-ordinates are in Irish Transverse Mercator Grid (ITM) as defined by VRS active GNSS station Tallaght College (TLLG).